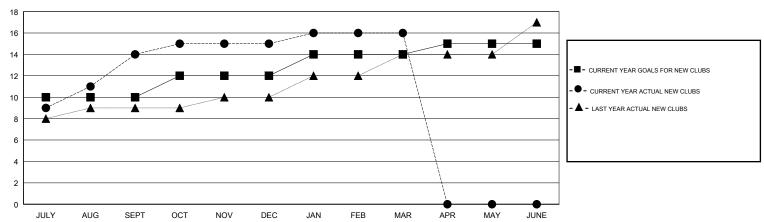

#### GOALS AND ACTUAL NEW CLUBS CUMULATIVE

### LOCATION INDIA

**GMT CA** 

|                       | Club          | s         |               | Members               |                           |                         |                                                    |  |
|-----------------------|---------------|-----------|---------------|-----------------------|---------------------------|-------------------------|----------------------------------------------------|--|
| RESULTS FOR 2018-2019 |               |           |               | RESULTS FOR 2018-2019 |                           |                         |                                                    |  |
| QUARTER               | NEW CLUB GOAL | NEW CLUBS | DROPPED CLUBS | QUARTER               | MEMBER GROWTH NET<br>GOAL | MEMBER GROWTH<br>ACTUAL | DROPPED<br>MEMBERS ACTUAL<br>(including transfers) |  |
| JULY/AUG/SEPT         | 10            | 14        | 3             | JULY/AUG/SEPT         | 320                       | 584                     | 62                                                 |  |
| OCT/NOV/DEC           | 2             | 1         | 3             | OCT/NOV/DEC           | 80                        | 187                     | 131                                                |  |
| JAN/FEB/MAR           | 2             | 1         | 0             | JAN/FEB/MAR           | 60                        | 84                      | 52                                                 |  |
| APR/MAY/JUNE          | 1             | 0         | 0             | APR/MAY/JUNE          | 0                         | 0                       | 0                                                  |  |