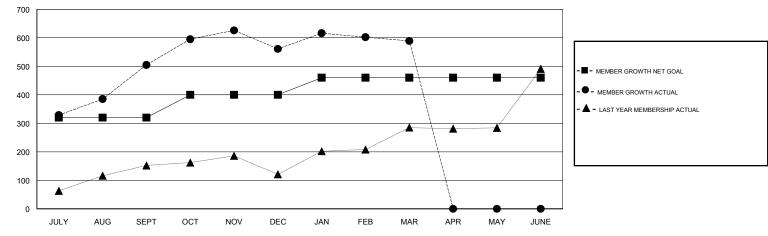

#### GOALS AND ACTUAL MEMBERS CUMULATIVE

| DROPPED CLUBS: 6  DROPPED MEMBERS |     | 66 CLUBS OF 111 ADDED 1 OR MORE NEW MEMBERS | GENDER DISTRIBUTION  MALE 2,803 (72.81%)  FEMALE 1,047 (27.19%)  Women Percentage Fiscal Year Goal: 25% |  |       |
|-----------------------------------|-----|---------------------------------------------|---------------------------------------------------------------------------------------------------------|--|-------|
| DECEASED                          | 8   | CLICK HERE FOR CUMULATIVE                   | TOTAL FAMILY UNIT MEMBERS                                                                               |  | 1,239 |
| CLUB CANCELLED 93 OTHER 144       |     | MEMBERSHIP DATA                             |                                                                                                         |  | 004   |
|                                   |     |                                             | FAMILY MEMBERS PAYING HALF DUES                                                                         |  | 684   |
| TOTAL                             | 245 |                                             |                                                                                                         |  |       |

### LOCATION INDIA

**GMT CA** 

|                       | Club          | s         |               | Members               |                           |                         |                                                    |  |
|-----------------------|---------------|-----------|---------------|-----------------------|---------------------------|-------------------------|----------------------------------------------------|--|
| RESULTS FOR 2018-2019 |               |           |               | RESULTS FOR 2018-2019 |                           |                         |                                                    |  |
| QUARTER               | NEW CLUB GOAL | NEW CLUBS | DROPPED CLUBS | QUARTER               | MEMBER GROWTH NET<br>GOAL | MEMBER GROWTH<br>ACTUAL | DROPPED<br>MEMBERS ACTUAL<br>(including transfers) |  |
| JULY/AUG/SEPT         | 10            | 14        | 3             | JULY/AUG/SEPT         | 320                       | 584                     | 62                                                 |  |
| OCT/NOV/DEC           | 2             | 1         | 3             | OCT/NOV/DEC           | 80                        | 187                     | 131                                                |  |
| JAN/FEB/MAR           | 2             | 1         | 0             | JAN/FEB/MAR           | 60                        | 84                      | 52                                                 |  |
| APR/MAY/JUNE          | 1             | 0         | 0             | APR/MAY/JUNE          | 0                         | 0                       | 0                                                  |  |